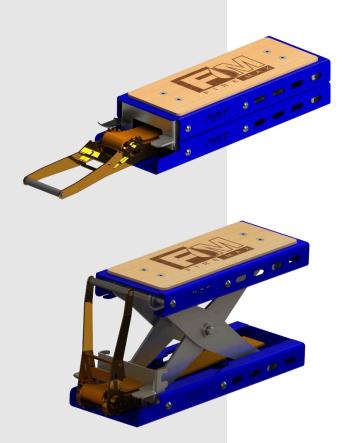

# **Quick Stabilisation**

Innovative solution for quick and reliable stabilisation of the rescue scene.

### High Load

Designed by firefighters for firefighters to quickly stabilise rescue scene. Onehand operation and high maximum load ensures proper stabilisation of heavy weight objects to get quick access to victims.

## Adjustable hight

Wide range of adjustable height from 100 to 350 mm allows for stabilising of cars of all types and sizes. Device allows the use of wooden plates to extend the range even further.

# Safe operation

Device fits entirely under the stabilising car to ensure health & safety of the rescuers better than standard wedges.

#### TECHNICAL DATA

Height (folded) 100 mm

Max height 350 mm (650 mm with extenders )

Max Load 1000 kg Weight 13 kg