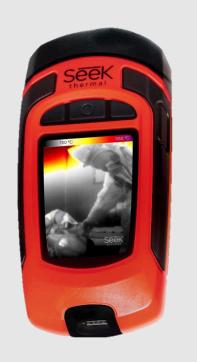

# Reveal FirePRO X

The smallest, lightest, durable and affordable personal thermal imaging camera for firefighting. Easy to carry attached to the firefighter's uniform. Designed to be useful for every firefighter in every situation. Reveal FirePRO X is easy to use thanks to intuitive software to help you fight fires smarter, safer and quicker. The camera delivers 320 x 240 high-resolution and smooth thermal imaging. And, when you need it, a powerful 300-lumen LED light is available at the touch of a button. Reveal FirePRO X helps to find hot spots and heartbeats faster when every second counts. See through smoke, visualise your plan, and execute. Designed and Manufactured in Santa Barbara, California with Global Components.

# 320 x 240 Thermal Sensor

Excellent image clarity and sensitivity with 76,800 pixels

# Situational Awareness

Visualize hazards invisible to the human eye and navigate safely