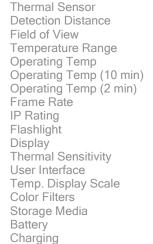

# TECHNICAL DATA

0.3 to 550 m Wide, 32 Degree FOV -4 to 1,022F (-20 to 550C) -4 to 140F (-20 to 60C) No time limit -4 to 185F (-20 to 85C) Up to 10 minutes -4 to 225F (-20 to 107C) Up to 2 minutes

>15 Hz FastFrame IP67 Waterproof 300 Lumen LED

320 x 240 (76,800 pixels)

2.4" Colour with Corning® Gorilla® Glass

< 70 mK

Self-Contained Device with 3 Button Navigation

Fahrenheit or Celsius

3 Options (FIRE, SURVEY, COLOR) 4GB Internal Drive (>4,000 images) Up to 3.5 Hours Thermal Imaging

Magnetic charge port with sealed contacts