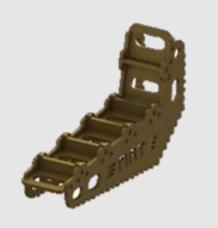

## **Inclined Ram Support WSP-S**

Support system for rescue rams designed to be used with all types and brands of tools available on the market. Perfectly adheres to the shape of spreading bodywork efficiently transferring the forces onto it. Provides safe and stable support in all necessary directions. Additional holes for belts or chains add up to versatility. Sturdy and durable made of 10 mm thick carbon steel. Suits modern vehicles.

## **KEY FEATURES**

- A stable and non-slip base
- Durable and corrosion resistant
- Can be used in different orientations
- Suitable to use with all rescue rams available on the market
- To help you work safer and easier

Max. load: 25 KN

Dimensions: 530 x 320 x120 mm

Weight: 10,50 kg Production technology: Welded

Material: Carbon steel 10 mm thick