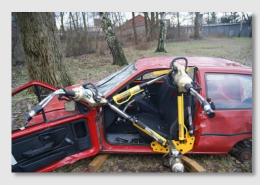

## **Inclined Ram Support WSP-S**

Support system for rescue rams designed to be used with all types and brands of tools available on the market. Perfectly adheres to the shape of spreading bodywork efficiently transferring the forces onto it. Provides safe and stable support in all necessary directions. Additional holes for belts or chains add up to versatility. Sturdy and durable made of 10 mm thick carbon steel. Suits modern vehicles.

## **KEY FEATURES**

- A stable and non-slip base
- Durable and corrosion resistant
- Can be used in different orientations
- Suitable to use with all rescue rams available on the market
- To help you work safer and easier