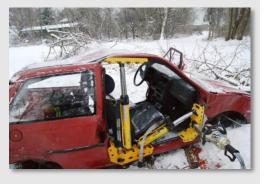

## **Inclined Ram Support WSP-S**

Support system for rescue rams designed to be used with all types and brands of tools available on the market. Perfectly adheres to the shape of spreading bodywork efficiently transferring the forces onto it. Provides safe and stable support in all necessary directions. Additional holes for belts or chains add up to versatility. Sturdy and durable made of 10 mm thick carbon steel. Suits modern vehicles.

## **KEY FEATURES**

- A stable and non-slip base
- Durable and corrosion resistant
- Can be used in different orientations
- Suitable to use with all rescue rams available on the market
- To help you work safer and easier