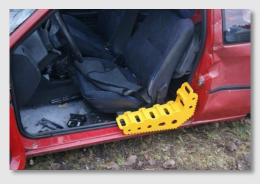

## **Inclined Ram Support WSP-S**

Support system for rescue rams designed to be used with all types and brands of tools available on the market. Perfectly adheres to the shape of spreading bodywork efficiently transferring the forces onto it. Provides safe and stable support in all necessary directions. Additional holes for belts or chains add up to versatility. Sturdy and durable made of 10 mm thick carbon steel. Suits modern vehicles.

## **KEY FEATURES**

- A stable and non-slip base
- Durable and corrosion resistant
- Can be used in different orientations
- Suitable to use with all rescue rams available on the market
- To help you work safer and easier